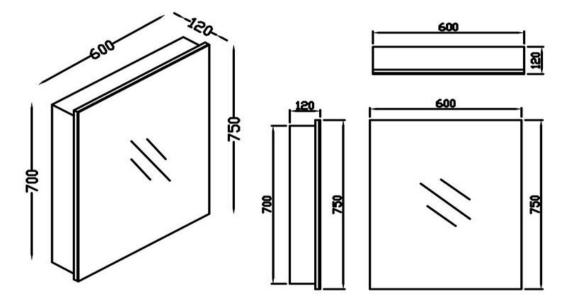

## Kzoao 600mm Mirror Cabinet

KZMG600WH Kzoao 600mm Mirror Cabinet Gloss White

600mm wide x 120mm deep x 700mm high

Dual row of glass shelves behind the door Designed to be mounted onto the wall, can be recessed into the wall but confirm with tiler and/or builder first Soft close, quick release hinges to assist with the cabinets installation