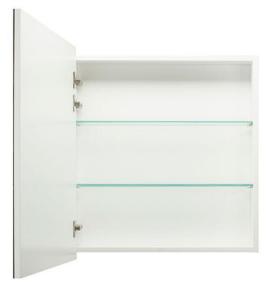

## Kzoao 600mm Mirror Cabinet

KZMG600WH Kzoao 600mm Mirror Cabinet Gloss White

600mm wide x 120mm deep x 700mm high

Dual row of glass shelves behind the door Designed to be mounted onto the wall, can be recessed into the wall but confirm with tiler and/or builder first Soft close, quick release hinges to assist with the cabinets installation