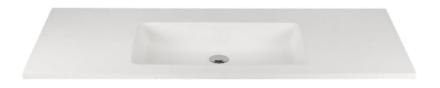

## KZTL1200A

Kzoao 1200mm Lexus Top Matte White

Kzoao Lexus stone resin single basin top
Undrillled so can be installed with deck mounted or wall
mounted tapware
In a honed matte white finish
1200 x 470 x 25mm
100mm basin depth