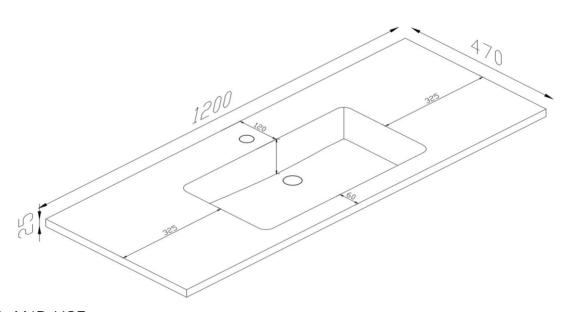

## KZTL1200A

Kzoao 1200mm Lexus Top Matte White

Kzoao Lexus stone resin single basin top
Undrillled so can be installed with deck mounted or wall
mounted tapware
In a honed matte white finish
1200 x 470 x 25mm
100mm basin depth