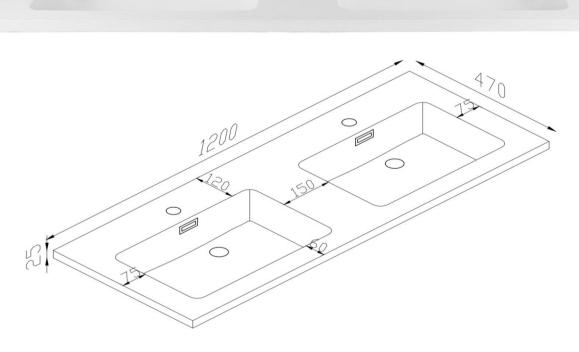

## KZTL1200DA

Kzoao 1200mm Honed Dual Bowl Lexus Top Matte White

Kzoao Lexus stone resin dual basin top Undrillled so can be installed with deck mounted or wall mounted tapware In a honed matte white finish 1200 x 470 x 25mm 100mm basin depth