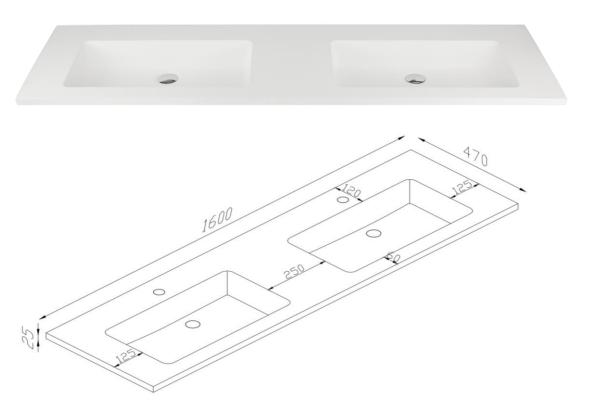

#### KZTL1600DA

Kzoao 1600mm Honed Dual Bowl Lexus Top Matte White

Kzoao Lexus stone resin dual basin top Undrillled so can be installed with deck mounted or wall mounted tapware In a honed matte white finish 1600 x 470 x 25mm 100mm basin depth