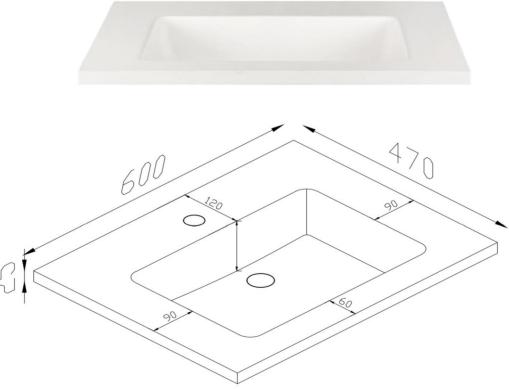

## KZTL600A

Kzoao 600mm Honed Lexus Top Matte White

Kzoao Lexus stone resin single basin top

Undrilled so can be installed with deck mounted or wall mounted

tapware

In honed matte white finish

600 x 470 x 25mm

100mm basin depth

Made from a solid homogeneous composite material which is dimensionally accurate, inert, non toxic, durable and repairable.