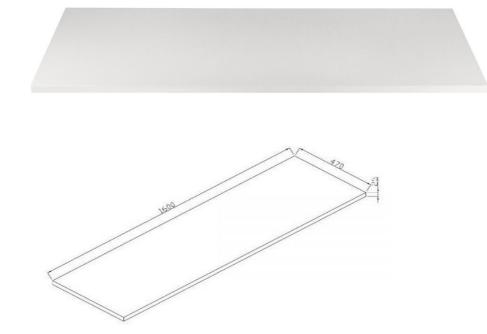

## Kzoao 1600 Lexus Slab Top Honed Matte White

KZTSL1600MW Kzoao 1600mm Lexus Slab Top Matte White

Kzoao Lexus Slab Top

- Stone resin basin top, undrilled
- Honed matte white finish
- 1600mm wide x 470mm deep x 25mm thick
- Made from a solid homogeneous composite material which is dimensionally accurate, inert, non toxic, durable and repairable.