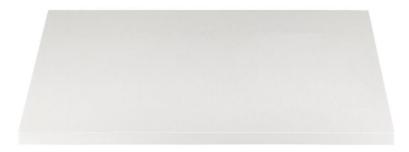

## Kzoao 600 Lexus Slab Top Honed Matte White

KZTSL600MW Kzoao 600mm Lexus Slab Top Matte White

Kzoao Lexus Slab Top

- Stone resin basin top, undrilled
- Honed matte white finish
- 600mm wide x 470mm deep x 25mm thick
- Made from a solid homogeneous composite material which is dimensionally accurate, inert, non toxic, durable and repairable.