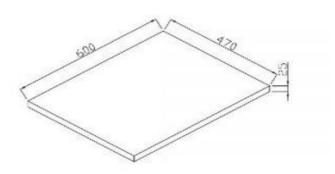

## Kzoao 600 Lexus Slab Top Honed Matte White

KZTSL600MW Kzoao 600mm Lexus Slab Top Matte White

Kzoao Lexus Slab Top

- Stone resin basin top, undrilled
- Honed matte white finish
- 600mm wide x 470mm deep x 25mm thick
- Made from a solid homogeneous composite material which is dimensionally accurate, inert, non toxic, durable and repairable.