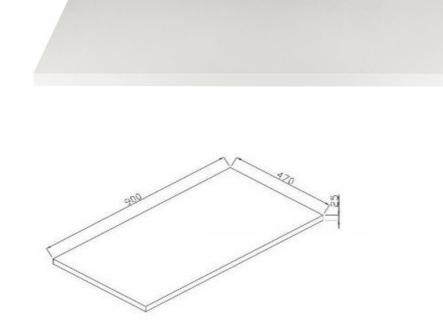

## Kzoao 900 Lexus Slab Top Honed Matte White

KZTSL900MW Kzoao 900mm Lexus Slab Top Matte White

Kzoao Lexus Slab Top

- Stone resin basin top, undrilled
- Honed matte white finish
- 900mm wide x 470mm deep x 25mm thick
- Made from a solid homogeneous composite material which is dimensionally accurate, inert, non toxic, durable and repairable.