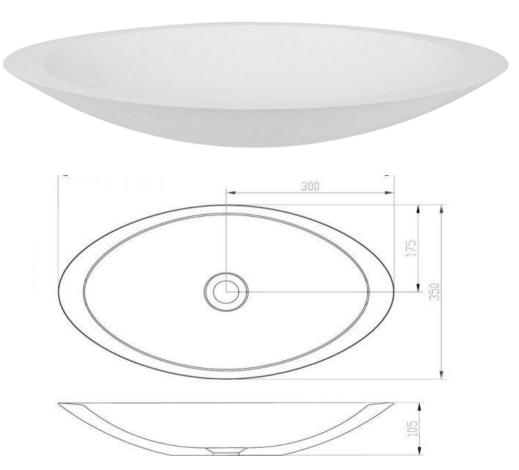

## WD3857SO

iStone Oval Basin 600 x 105 x 350mm Snow Quartz

iStone snow quartz oval basin
600mm wide x 105mm high x 350mm deep
Made from a solid homogeneous composite material which is
dimensionally accurate, inert, non toxic, durable and repairable.
Note: Clikclak wastes are sold separately