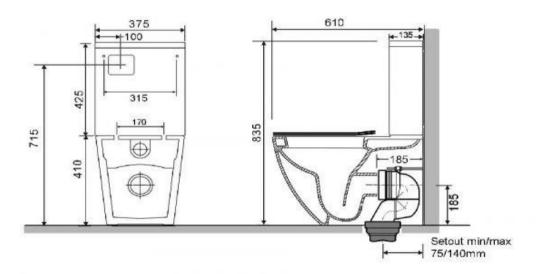

# WDLU1000RS

Luci2 Toilet Suite with Soft Close Slim Seat

The Luci2 toilet by Verotti is a high quality back to wall suite featuring; Compact 610mm deep design Thin profile soft close seat with a quick release stainless steel hinge Rimless technology increases the flush velocity for excellent clearing capability Steep sided unobstructed bowl

Steep sided unobstructed bowi

P trap with an adjustable S trap waste adaptor Looking from the front; LHS top, back both sides bottom side connection options