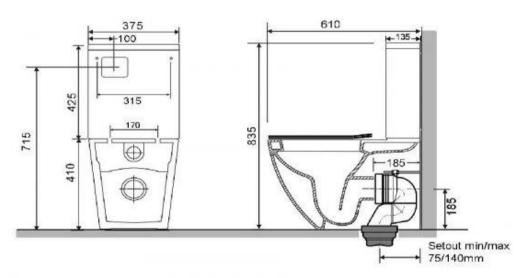

## WDLU1000RT

Luci2 Toilet Suite with Soft CloseThick Seat

The Luci2 toilet by Verotti is a high quality back to wall suite featuring;

Compact 610mm deep design

Thick profile soft close seat with a quick release stainless steel hinge

Rimless technology for increased flush velocity and excellent clearing capability

Steep sided unobstructed bowl

P trap with an adjustable S trap waste adaptor

Looking from the front; LHS top, back both sides bottom side connection options