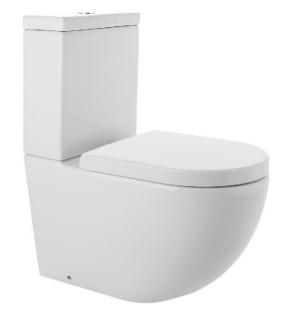

## WDLU1000RT

Luci2 Toilet Suite with Soft CloseThick Seat

The Luci2 toilet by Verotti is a high quality back to wall suite featuring;

Compact 610mm deep design

Thick profile soft close seat with a quick release stainless steel hinge

Rimless technology for increased flush velocity and excellent clearing capability

Steep sided unobstructed bowl

P trap with an adjustable S trap waste adaptor

Looking from the front; LHS top, back both sides bottom side connection options