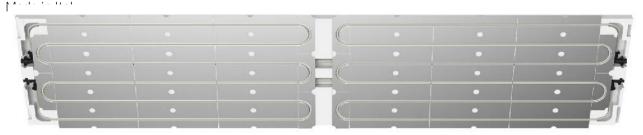

#### **Features**

Active ceiling panels radiantly heat and or cool a space. The panel is typically flush fixed to rondo channel (or similar) then covered in drywall panels just like a regular ceiling.

2400mm high x 600mm wide x 38mm thick

Pre-formed EPS substrate

Aluminium heat transfer plates

8mm PE-Xc radiant tubing (two hydronic circuits)

16mm PE-Xc sliding backbones (supply and return)

Three way push-in fittings