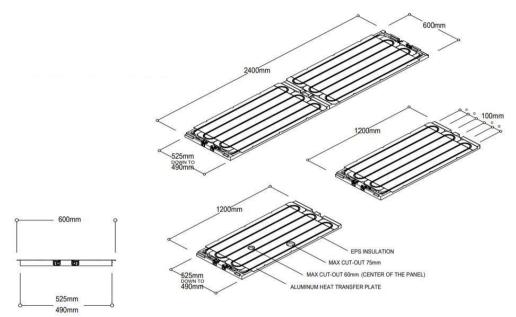

# **Technical Specification**

DIMENSION: 300 X 2400mm (NOMINAL)

PANEL THICKNESS: 38mm

WEIGHT (DRY/WET): 3.6kg / 3.7kg

RADIANT TUBING PEX WITH EVOH 8.5mm O.D. - 5.5mm I.D.

OPERATING TEMPERATURE MIN 7°C - MAX 60°C

HEAT OUTPUT TYPICAL 140w/m2
COOLING OUTPUT TYPICAL 90w/m2

#### **Features**

Active ceiling panels radiantly heat and or cool a space. The panel is typically flush fixed to rondo channel (or similar) then covered in drywall panels just like a regular ceiling.

2400mm high x 600mm wide x 38mm thick

Pre-formed EPS substrate

Aluminium heat transfer plates

8mm PE-Xc radiant tubing (two hydronic circuits)

16mm PE-Xc sliding backbones (supply and return)

Three way push-in fittings