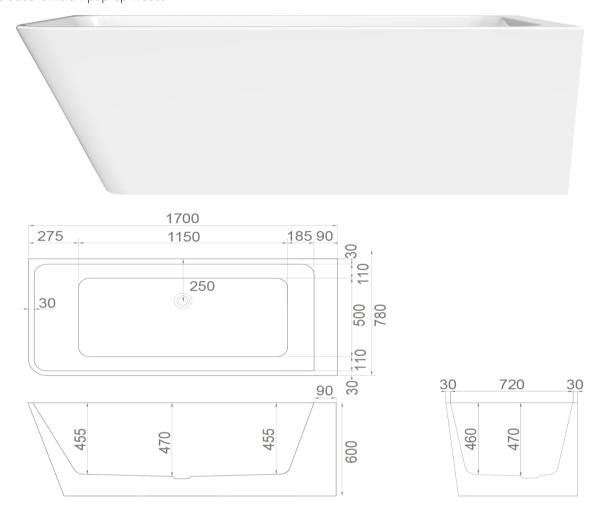

## Tilt Right Hand Corner Bath 1700mm

#### BPBA1705R

Tilt Right Hand Corner Bath 1700mm Gloss White

1700mm right hand corner bath in high quality pure gloss acrylic Adjustable feet Includes 'clikclak' pop-up waste