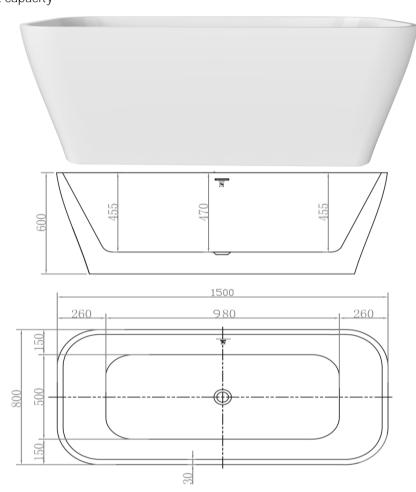

## The Smith Freestanding Bath

BPBA8352-150MW The Smith 1500mm Freestanding Bath Matte White

1500mm freestanding bath in a high quality acrylic with a matte white finish Includes 'click clack' pop-up waste in white Adjustable feet Approximately 450L capacity