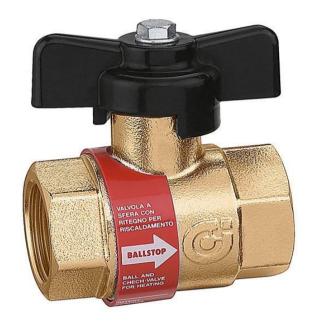

#### Caleffi 327 Series Ball/Check Valve 15f x 15f

### **Features**

The ball valves with built-in check valve BALLSTOP combine two devices in a single body: a ball shut-off valve and a check valve housed inside the ball itself. This dual function allows for quicker installation and a more compact device, which means less space required on the pipe.