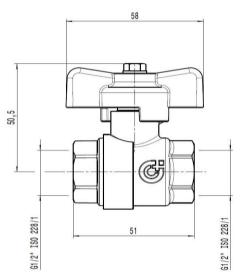

## **Technical Specification**

Body: brass EN 12164 CW614N, chrome plated

Check valve spring: stainless steel

Control Seal: EPDM Handle: aluminium Control Stem Seal: PTFE

Medium: water, glycol solutions

Max % of Glycol: 30% Max Pressure: 16 bar

Min Pressure to open check: 0.02 bar

Working temp: 5-110°C