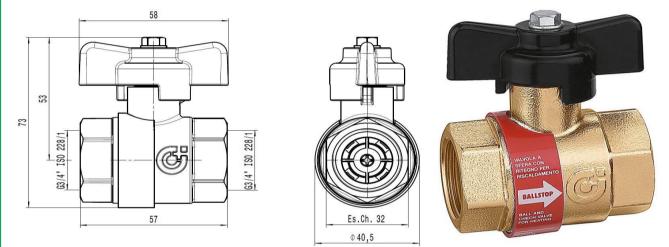

# BVS327500

Caleffi 327 Series Ball/Check Valve 20f x 20f

### Application

The Caleffi 327 Series Ball/Check Valve 20f x 20f is used in plumbing systems to control functionaliity of the system and is installed mostly in plant rooms.

#### Features

The ball valves with built-in check valve BALLSTOP combine two devices in a single body: a ball shut-off valve and a check valve housed inside the ball itself. This dual function allows for quicker installation and a more compact device, which means less space required on the pipe.