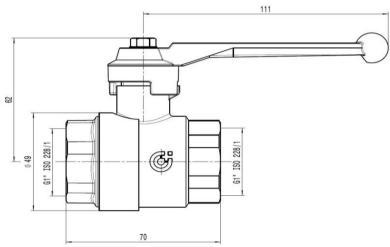

#### Caleffi 327 Series Ball/Check Valve 25f x 25f

### **Technical Specification**

Body: brass EN 12164 CW614N, chrome plated

Check valve spring: stainless steel

Control Seal: EPDM Handle: aluminium Control Stem Seal: PTFE

Medium: water, glycol solutions

Max % of Glycol: 30% Max Pressure: 16 bar

Min Pressure to open check: 0.02 bar

Working temp: 5-110°C