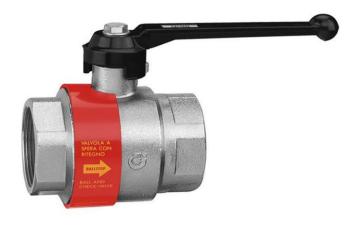

#### Caleffi 327 Series Ball/Check Valve 25f x 25f

#### Features

The ball valves with built-in check valve BALLSTOP combine two devices in a single body: a ball shut-off valve and a check valve housed inside the ball itself. This dual function allows for quicker installation and a more compact device, which means less space required on the pipe.