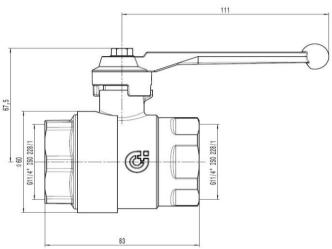

# BVS327700

Caleffi 327 Series Ball/Check Valve 32f x 32f

## Technical Specification

Body: brass EN 12165 CW617N, chrome plated Check valve spring: stainless steel Control Seal: EPDM Handle: aluminium Control Stem Seal: PTFE Medium: water, glycol solutions Max % of Glycol: 30% Max Pressure: 16 bar Min Pressure to open check: 0.02 bar Working temp: 5–110°C