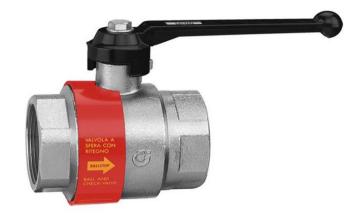

# BVS327700

Caleffi 327 Series Ball/Check Valve 32f x 32f

### Application

The Caleffi 327 Series Ball/Check Valve 32f x 32f is used in plumbing systems to control functionaliity of the system and is installed mostly in plant rooms.

#### Features

The ball valves with built-in check valve BALLSTOP combine two devices in a single body: a ball shut-off valve and a check valve housed inside the ball itself. This dual function allows for quicker installation and a more compact device, which means less space required on the pipe.