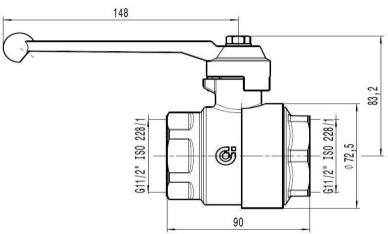

### BVS327800

Caleffi 327 Series Ball/Check Valve 40f x 40f

## **Technical Specification**

Body: brass EN 12165 CW617N, chrome plated

Check valve spring: stainless steel

Control Seal: EPDM Handle: aluminium Control Stem Seal: PTFE

Medium: water, glycol solutions

Max % of Glycol: 30% Max Pressure: 16 bar

Min Pressure to open check: 0.02 bar

Working temp: 5-110°C