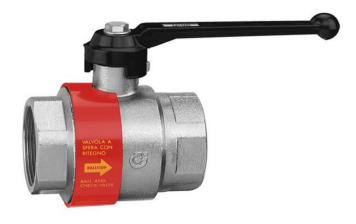

#### Caleffi 327 Series Ball/Check Valve 50f x 50f

#### Features

The ball valves with built-in check valve BALLSTOP combine two devices in a single body: a ball shut-off valve and a check valve housed inside the ball itself. This dual function allows for quicker installation and a more compact device, which means less space required on the pipe.