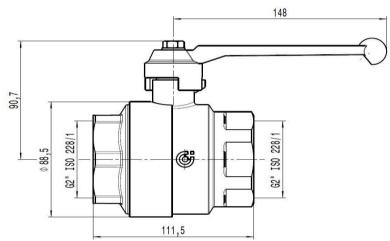

#### Caleffi 327 Series Ball/Check Valve 50f x 50f

### **Technical Specification**

Body: brass EN 12165 CW617N, chrome plated

Check valve spring: stainless steel

Control Seal: EPDM Handle: aluminium Control Stem Seal: PTFE

Medium: water, glycol solutions

Max % of Glycol: 30% Max Pressure: 16 bar