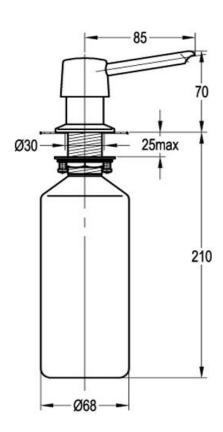

## Deck Mounted Soap Dispenser Chrome

FW2053 Soap Dispenser

Deck mounted liquid soap dispenser. Chrome plated brass spout and body. 500ml capacity bottle.