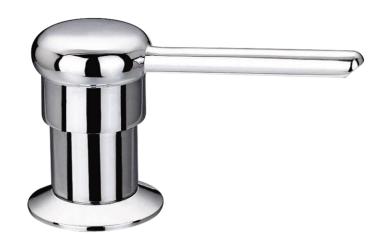

## Deck Mounted Soap Dispenser Chrome

FW2053 Soap Dispenser

Deck mounted liquid soap dispenser. Chrome plated brass spout and body. 500ml capacity bottle.