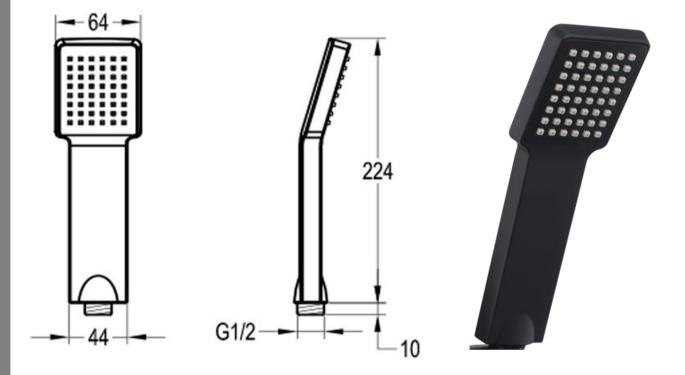

## 1 Function Hand Shower

FW550BL 1 Function Hand Shower Matte Black

One function hand shower in matte black Mains pressure only Recommended working pressure 200 – 500kPa (balanced) WELS 3 Star 7.5L/min