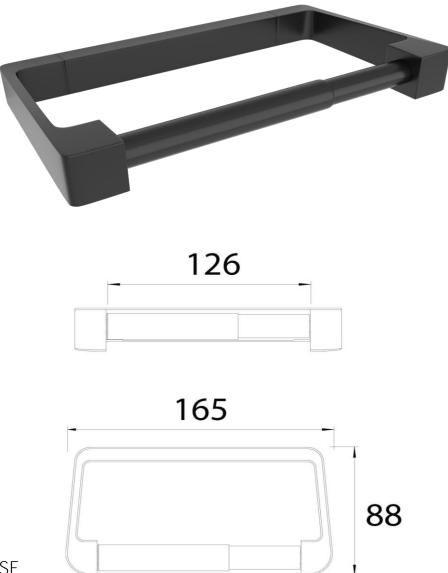

FW6921BL Mode Toilet Roll Holder Satin Black

Wall mounted toilet roll holder finished in satin black.