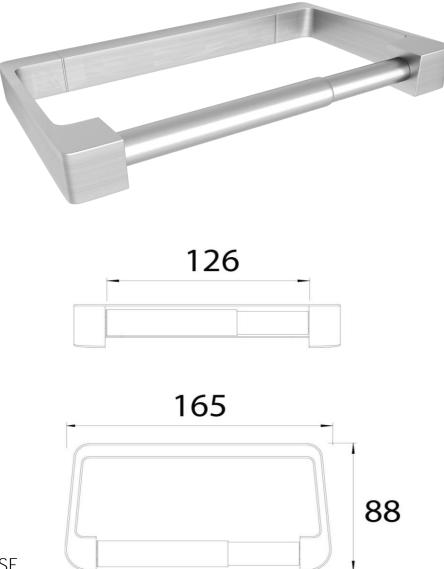

FW6921BN Mode Toilet Roll Holder Brushed Nickel

Wall mounted toilet roll holder finished in brushed nickel.