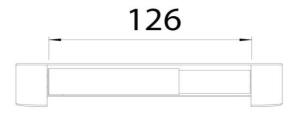

## FW6921CP Mode Toilet Roll Holder Chrome

Wall mounted toilet roll holder finished in chrome.