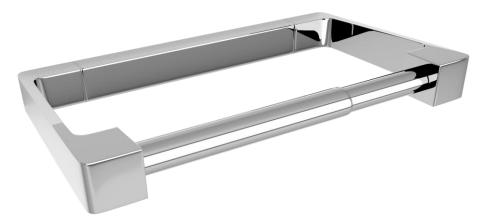

## FW6921CP Mode Toilet Roll Holder Chrome

Wall mounted toilet roll holder finished in chrome.