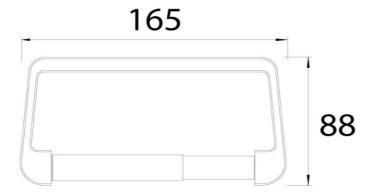

## FW6921CP Mode Toilet Roll Holder Chrome

Wall mounted toilet roll holder finished in chrome.