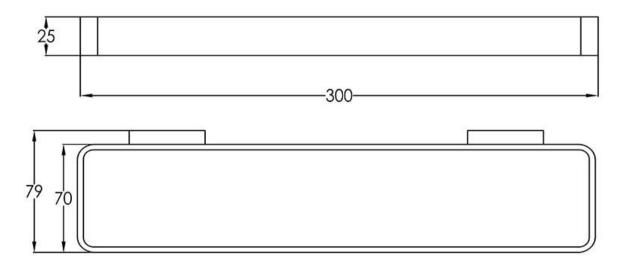

FW7912ABC Loft Short Towel Rail Brushed Copper

Wall mounted towel rail 300mm long in a brushed copper finish