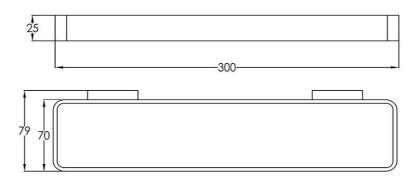

Specifications

FW7912ABG Scarab Short Towel Rail Brushed Gold

Wall mounted towel rail 300mm long