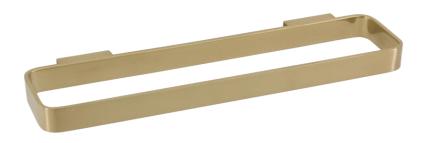

Specifications

FW7912ABG Scarab Short Towel Rail Brushed Gold

Wall mounted towel rail 300mm long