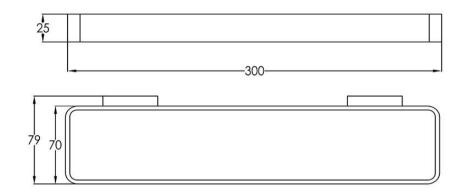

## FW7912ABN

Urban Short Towel Rail Brushed Nickel

Wall mounted towel rail 300mm long finished in brushed nickel Solid stainless steel construction