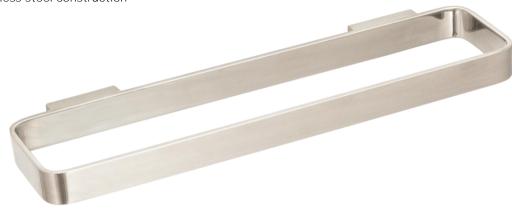

## FW7912ABN

Urban Short Towel Rail Brushed Nickel

Wall mounted towel rail 300mm long finished in brushed nickel Solid stainless steel construction