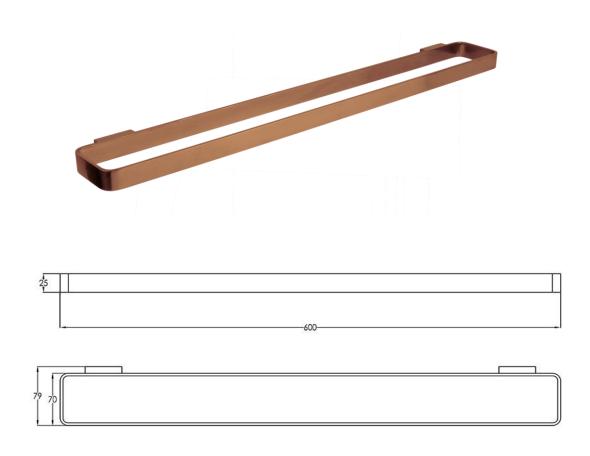

## Loft Long Towel Rail Brushed Copper

FW7912BC Loft Long Towel Rail

Wall mounted towel rail 600mm long in a brushed copper finish