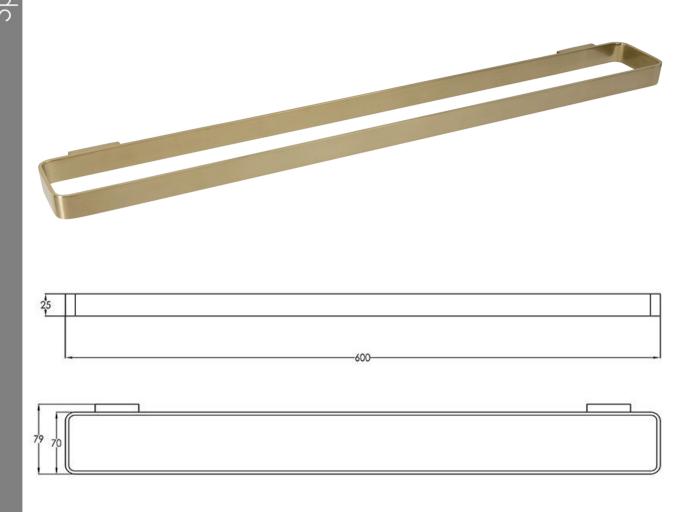

# Scarab Long Towel Rail

#### FW7912BG

Scarab Long Towel Rail Brushed Gold

Wall mounted towel rail 600mm long in a brushed gold finish