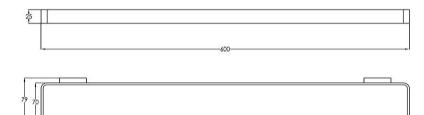

## FW7912BN

Urban Long Towel Rail Brushed Nickel

Wall mounted towel rail 600mm long finished in brushed nickel Solid stainless steel construction