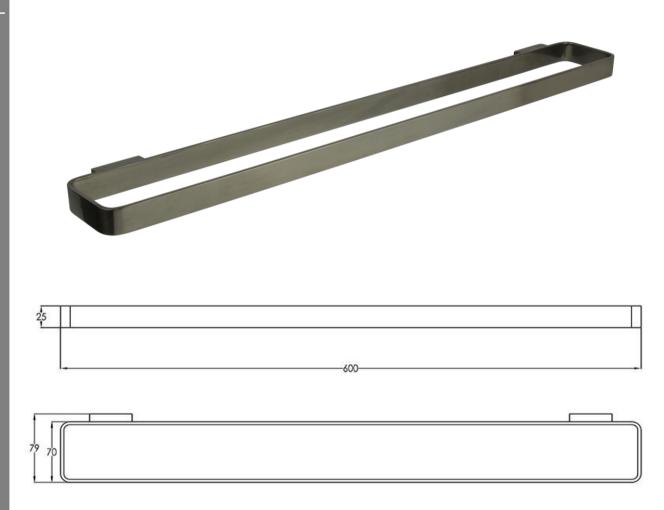

FW7912GM Loft Long Towel Rail Gun Metal

Wall mounted towel rail 600mm long in a gun metal finish