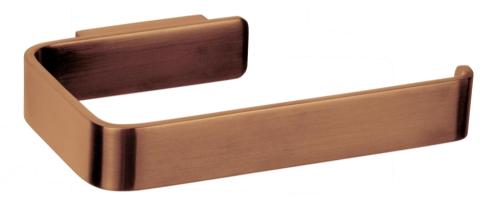

### Loft Toilet Roll Holder

#### FW7921BC Loft Toilet Roll Holder Brushed Copper

Wall mounted toilet roll holder in a brushed copper finish