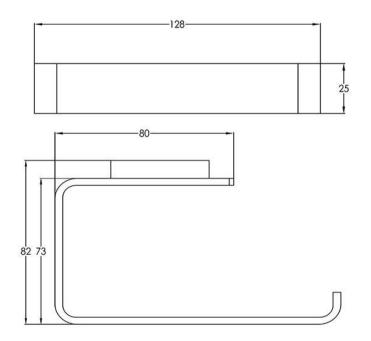

### Loft Toilet Roll Holder

#### FW7921BC Loft Toilet Roll Holder Brushed Copper

Wall mounted toilet roll holder in a brushed copper finish