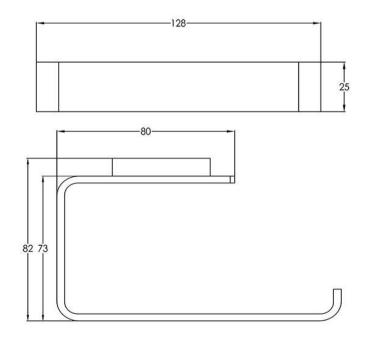

## Scarab Toilet Roll Holder

FW7921BG Scarab Toilet Roll Holder Brushed Gold

Wall mounted toilet roll holder in a brushed gold finish