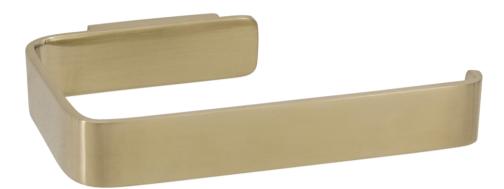

## Scarab Toilet Roll Holder

FW7921BG Scarab Toilet Roll Holder Brushed Gold

Wall mounted toilet roll holder in a brushed gold finish