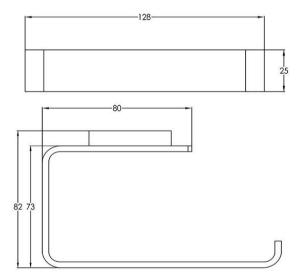

## FW7921BN

Urban Toilet Roll Holder Brushed Nickel

Wall mounted toilet roll holder finished in brushed nickel Solid stainless steel construction