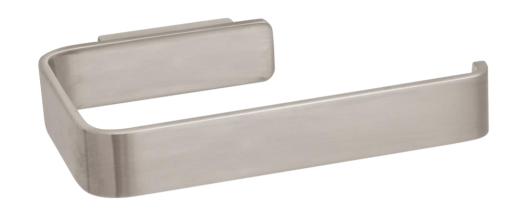

## FW7921BN

Urban Toilet Roll Holder Brushed Nickel

Wall mounted toilet roll holder finished in brushed nickel Solid stainless steel construction