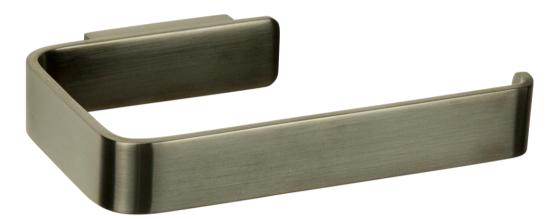

### Loft Toilet Roll Holder

#### FW7921GM Loft Toilet Roll Holder Gun Metal

Wall mounted toilet roll holder in a gun metal finish