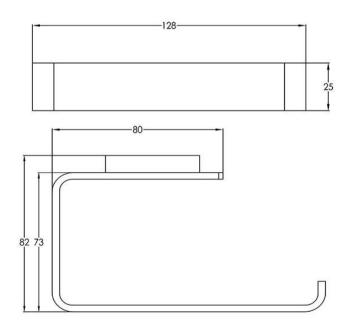

### Loft Toilet Roll Holder

#### FW7921GM Loft Toilet Roll Holder Gun Metal

Wall mounted toilet roll holder in a gun metal finish