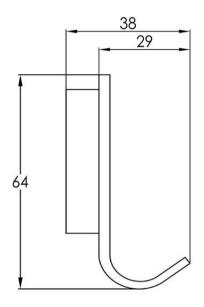

FW7922BC Loft Robe Hook Brushed Copper

Wall mounted robe hook in a brushed copper finish