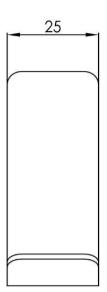

FW7922BC Loft Robe Hook Brushed Copper

Wall mounted robe hook in a brushed copper finish