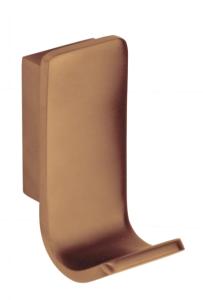

FW7922BC Loft Robe Hook Brushed Copper

Wall mounted robe hook in a brushed copper finish