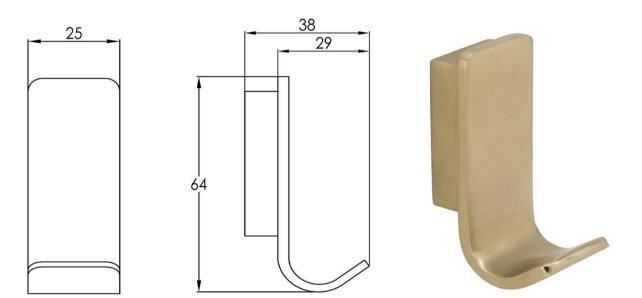

#### Scarab Robe Hook

# FW7922BG

Scarab Robe Hook Brushed Gold

Wall mounted robe hook in a brushed gold finish