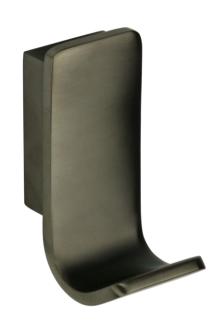

FW7922GM Loft Robe Hook Gun Metal

Wall mounted robe hook in a gun metal finish







## CARE AND USE

Tapware

All finishes are smooth, abrasion resistant, corrosion resistant, fade-proof and easy to clean. All finishes are super hard wearing surfaces that won't chip, peel or tarnish with normal use. All surfaces should be regularly wiped clean with non scouring, neutral wash solutions.

## LIMITED PRODUCT WARRANTIES

To be read in conjunction with and subject to all terms and conditions contained in the Waterware 'Producer Statement' available on-line (http://www.waterware.co.nz/media-downloads) From date of purchase, Waterware Services warrants products from the following categories to be free from manufacturing defect subject to exclusions (if applicable):

| Category    | Domestic Installations  | Commercial Installations | Exclusions | Wels         |
|-------------|