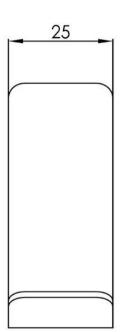

FW7922GM Loft Robe Hook Gun Metal

Wall mounted robe hook in a gun metal finish







## CARE AND USE

Tapware

All finishes are smooth, abrasion resistant, corrosion resistant, fade-proof and easy to clean. All finishes are super hard wearing surfaces that won't chip, peel or tarnish with normal use. All surfaces should be regularly wiped clean with non scouring, neutral wash solutions.

## LIMITED PRODUCT WARRANTIES

To be read in conjunction with and subject to all terms and conditions contained in the Waterware 'Producer Statement' available on-line (http://www.waterware.co.nz/media-downloads) From date of purchase, Waterware Services warrants products from the following categories to be free from manufacturing defect subject to exclusions (if applicable):

| Category    | Domestic Installations  | Commercial Installations | Exclusions | Wels         |
|----------