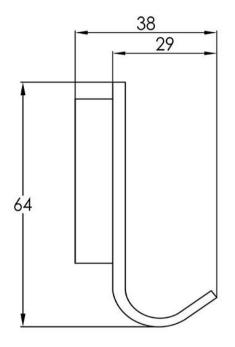

FW7922GM Loft Robe Hook Gun Metal

Wall mounted robe hook in a gun metal finish







## CARE AND USE

Tapware

All finishes are smooth, abrasion resistant, corrosion resistant, fade-proof and easy to clean. All finishes are super hard wearing surfaces that won't chip, peel or tarnish with normal use. All surfaces should be regularly wiped clean with non scouring, neutral wash solutions.

## LIMITED PRODUCT WARRANTIES

To be read in conjunction with and subject to all terms and conditions contained in the Waterware 'Producer Statement' available on-line (http://www.waterware.co.nz/media-downloads) From date of purchase, Waterware Services warrants products from the following categories to be free from manufacturing defect subject to exclusions (if applicable):

| Category    | Domestic Installations  | Commercial Installations | Exclusions | Wels         |
|------------