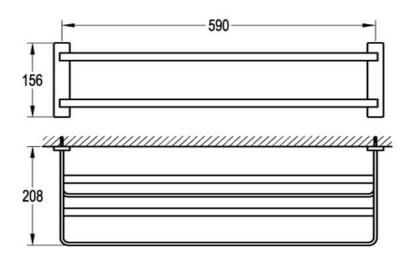

## Cubic Long Towel Shelf and Rail 610mm Chrome

FW8910

Cubic Long Towel Shelf and Rail 610mm

Wall mounted towel rail and shelf 610mm long