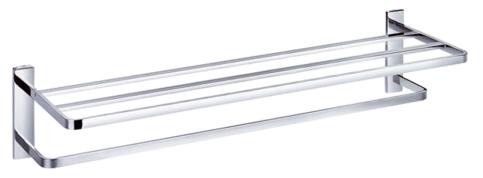

## Cubic Long Towel Shelf and Rail 610mm Chrome

FW8910

Cubic Long Towel Shelf and Rail 610mm

Wall mounted towel rail and shelf 610mm long