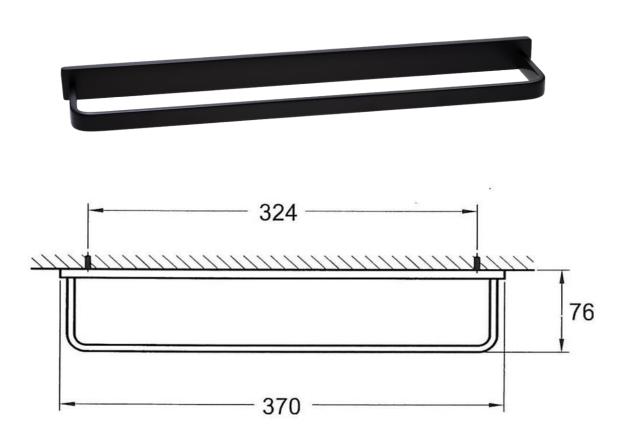

## Cubic Short Towel Rail 370mm Satin Black

FW8912ABL

Cubic Short Towel Rail 370mm

Wall mounted towel rail 370mm long in a durable satin black electroplated finish.