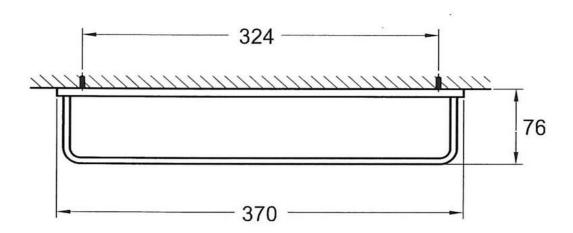

## Cubic Short Towel Rail 370mm Brushed Nickel

FW8912ABN

Cubic Short Towel Rail 370mm

Wall mounted towel rail 370mm long in a brushed nickel finish.