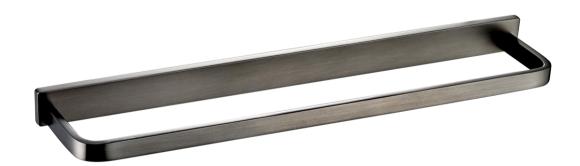

## Cubic Short Towel Rail 370mm Gun Metal

Cubic Short Towel Rail 370mm

Wall mounted towel rail 370mm long in a gun metal finish.