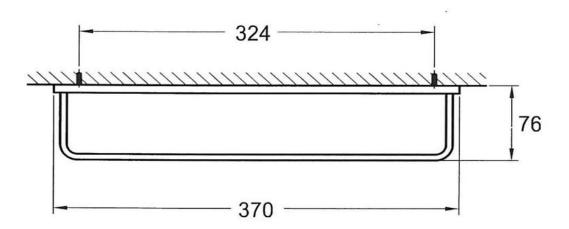

## Cubic Short Towel Rail 370mm Gun Metal

Cubic Short Towel Rail 370mm

Wall mounted towel rail 370mm long in a gun metal finish.