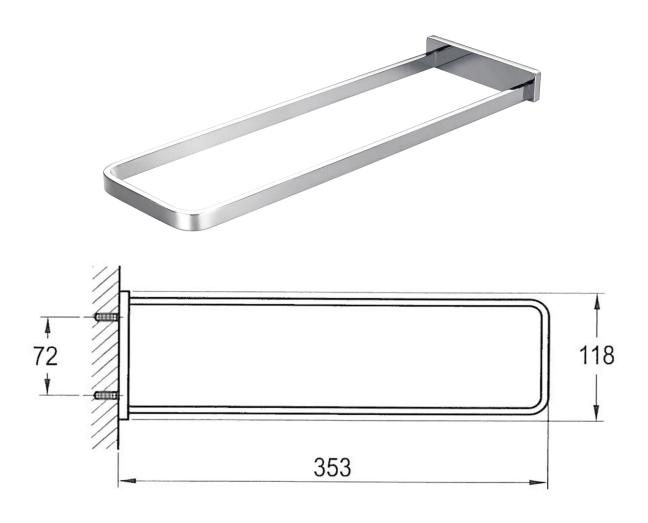

FW8915 Cubic Towel Ring

Wall mounted narrow mount towel ring 355mm long



## CARE AND USE

## Tapware

All finishes are smooth, abrasion resistant, corrosion resistant, fade-proof and easy to clean. All finishes are super hard wearing surfaces that won't chip, peel or tarnish with normal use. All surfaces should be regularly wiped clean with non scouring, neutral wash solutions.

## LIMITED PRODUCT WARRANTIES

To be read in conjunction with and subject to all terms and conditions contained in the Waterware 'Producer Statement' available on-line (http://www.waterware.co.nz/media-downloads) From date of purchase, Waterware Services warrants products from the following categories to be free from manufacturing defect subject to exclusions (if applicable):

| Category    | Domestic Installations  | Commercial Installations | Exclusions | Wels         |
|-----------