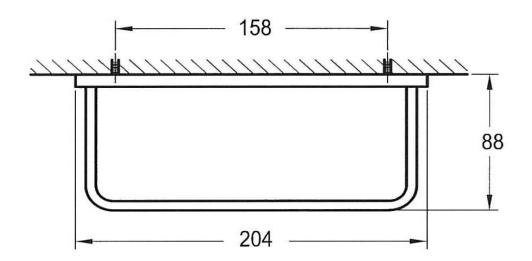

## FW8915A

Cubic Hand Towel Holder 205mm

Wall mounted hand towel holder 205mm long