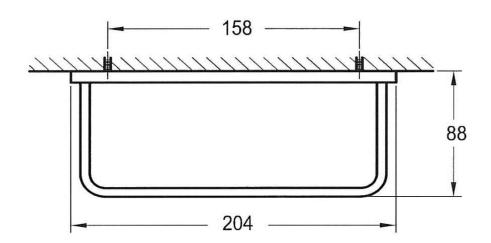

## FW8915ABL

Cubic Hand Towel Holder 205mm

Wall mounted hand towel holder 205mm long in a durable satin black electroplated finish.