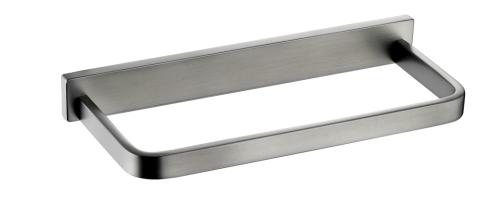

## Cubic Hand Towel Holder Brushed Nickel

FW8915ABN

Cubic Hand Towel Holder 205mm

Wall mounted hand towel holder 205mm long in a brushed nickel finish.