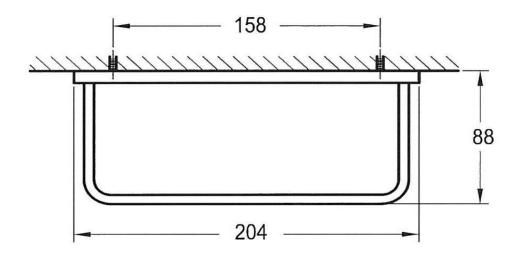

## Cubic Hand Towel Holder Brushed Nickel

FW8915ABN

Cubic Hand Towel Holder 205mm

Wall mounted hand towel holder 205mm long in a brushed nickel finish.