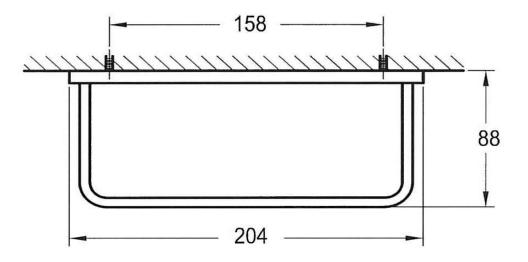

## FW8915AGM Cubic Hand Towel Holder 205mm

Wall mounted hand towel holder 205mm long in a gun metal finish.