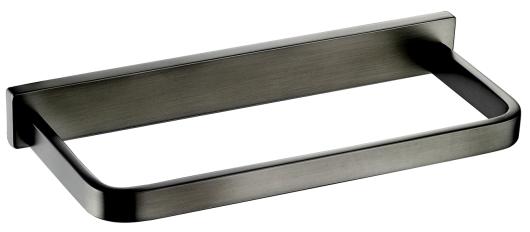

## FW8915AGM Cubic Hand Towel Holder 205mm

Wall mounted hand towel holder 205mm long in a gun metal finish.