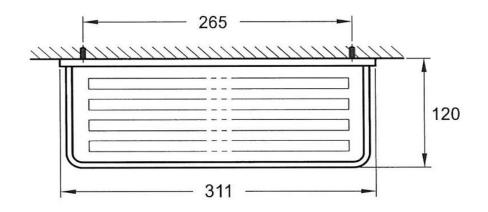

## FW8917A Cubic Short Shelf 310mm



Wall mounted glass shelf 310mm long





## CARE AND USE

## Tapware

All finishes are smooth, abrasion resistant, corrosion resistant, fade-proof and easy to clean. All finishes are super hard wearing surfaces that won't chip, peel or tarnish with normal use. All surfaces should be regularly wiped clean with non scouring, neutral wash solutions.

## LIMITED PRODUCT WARRANTIES

To be read in conjunction with and subject to all terms and conditions contained in the Waterware 'Producer Statement' available on-line (http://www.waterware.co.nz/media-downloads) From date of purchase, Waterware Services warrants products from the following categories to be free from manufacturing defect subject to exclusions (if applicable):

| Category    | Domestic Installations  | Commercial Installations | Exclusions | Wels         |
|-----------