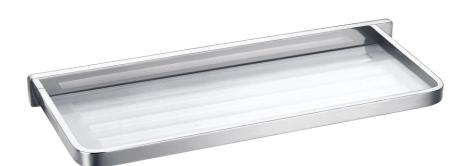

## FW8917A Cubic Short Shelf 310mm



Wall mounted glass shelf 310mm long





## CARE AND USE

## Tapware

All finishes are smooth, abrasion resistant, corrosion resistant, fade-proof and easy to clean. All finishes are super hard wearing surfaces that won't chip, peel or tarnish with normal use. All surfaces should be regularly wiped clean with non scouring, neutral wash solutions.

## LIMITED PRODUCT WARRANTIES

To be read in conjunction with and subject to all terms and conditions contained in the Waterware 'Producer Statement' available on-line (http://www.waterware.co.nz/media-downloads) From date of purchase, Waterware Services warrants products from the following categories to be free from manufacturing defect subject to exclusions (if applicable):

| Category    | Domestic Installations  | Commercial Installations | Exclusions | Wels         |
|---------