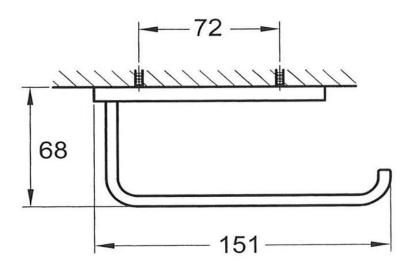

FW8921BL

Cubic Toilet Roll Holder

Wall mounted toilet roll holder in a durable satin black electroplated finish.